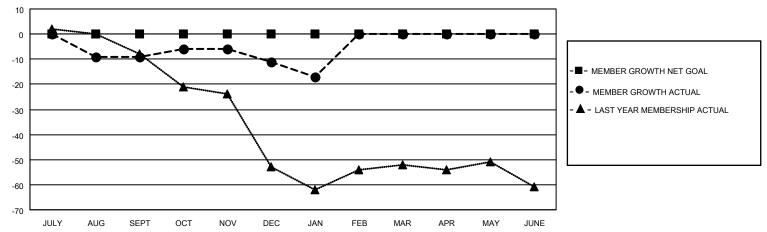

## GOALS AND ACTUAL MEMBERS CUMULATIVE

| DROPPED CLUBS: 1 |    | 12 CLUBS OF 40 ADDED 1 OR | GENDER DISTRIBUTION                |              |  |
|------------------|----|---------------------------|------------------------------------|--------------|--|
|                  |    | MORE NEW MEMBERS          | MALE 735 (79.63%)                  |              |  |
|                  |    |                           | FEMALE                             | 188 (20.37%) |  |
| DROPPED MEMBERS  |    |                           | NON BINARY                         | 0 (0.00%)    |  |
|                  |    |                           | PREFER NOT TO ANSWER               | 0 (0.00%)    |  |
| DECEASED         | 8  |                           |                                    |              |  |
| CLUB CANCELLED   | 10 | CLICK HERE FOR CUMULATIVE | TOTAL FAMILY UNIT MEMBERS          | 103          |  |
| OTHER            | 44 | MEMBERSHIP DATA           |                                    |              |  |
| TOTAL 62         |    |                           | FAMILY MEMBERS PAYING HALF DUES 52 |              |  |
|                  |    |                           |                                    |              |  |